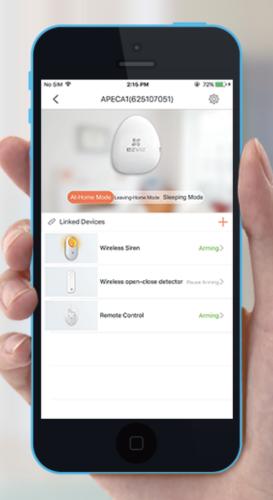

#### Instant alerts

Whenever a sensor in the ezAlert kit is triggered, the ezAlert sends an instant alert to the app on your smart phone.

### Control via the EZVIZ App

With the EZVIZ App, you can remotely control all the devices connect to it even when you are away from home.