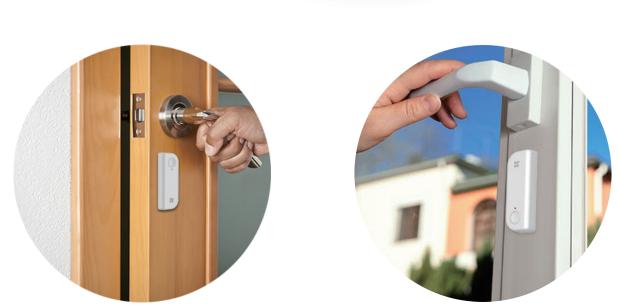

### The ezSensor Move Pro, a maximum security

Triggered when a door or window is opened or moved at an angle greater than 3°.