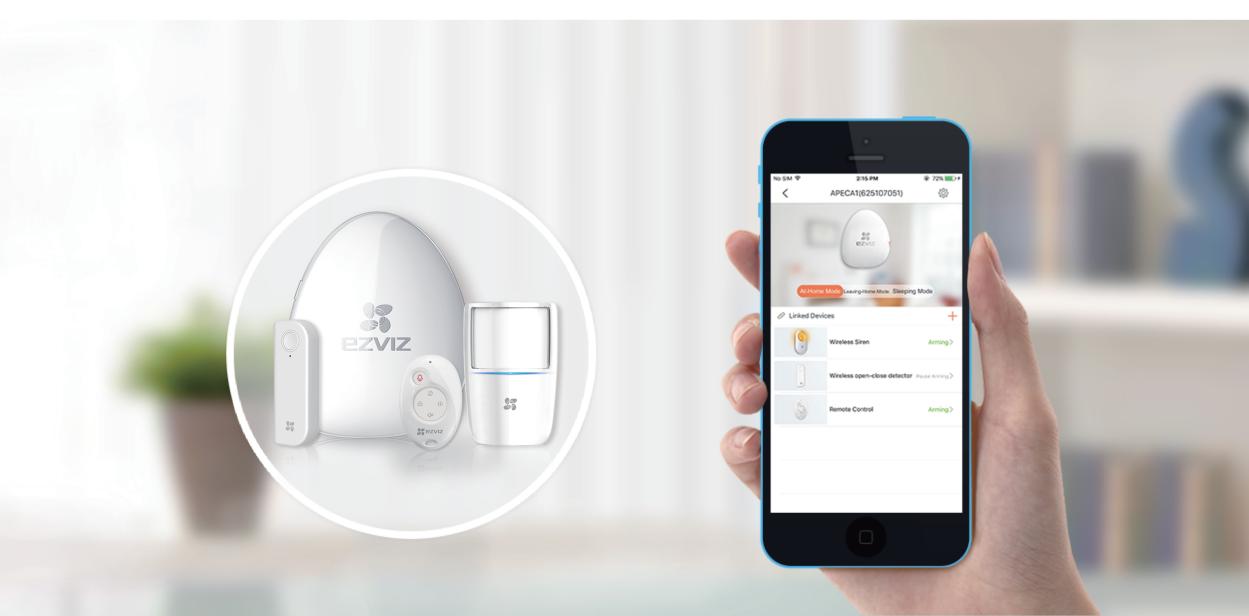

#### What's inside the ezAlert kit

- ezAlert
- ezSensor Move Pro
- ezAlert Remote
- ezSensor PIR

### Control via the EZVIZ App

With the EZVIZ App, you can remotely control all the devices connect to it even when you are away from home.