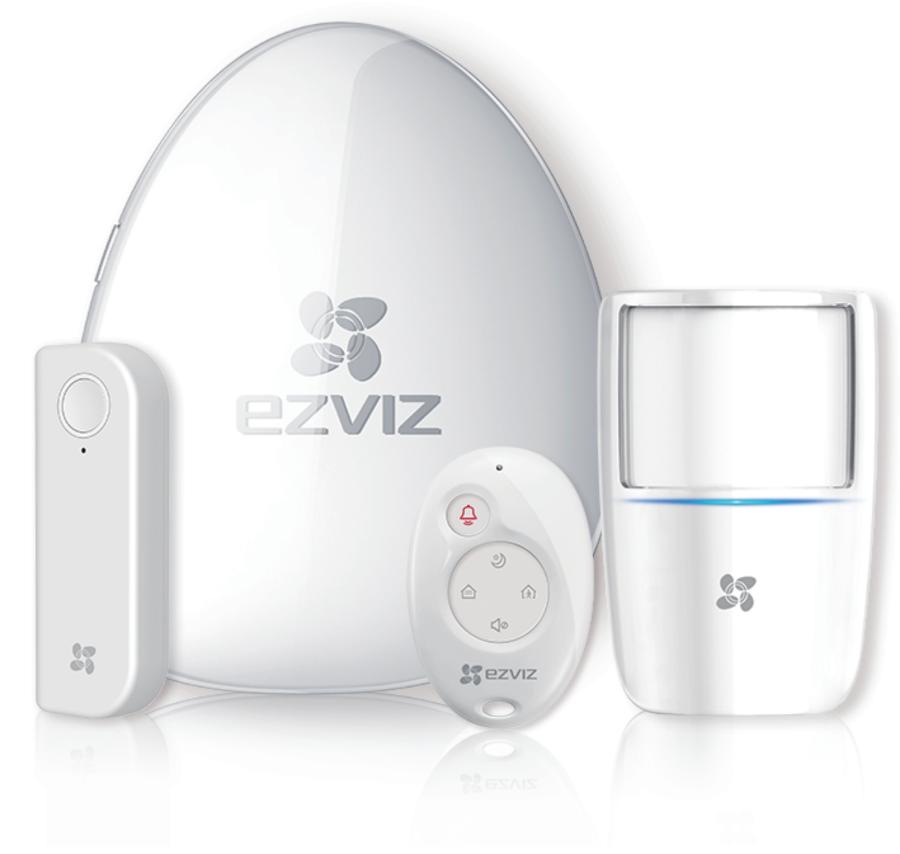

#### What's inside the ezAlert kit

- ezAlert
- ezSensor Move Pro
- ezAlert Remote
- ezSensor PIR

### Package Contents:

- ezAlert x 1
- ezSensor Move Pro x 1
- ezAlert Remote x 1
- ezSensor PIR x 1