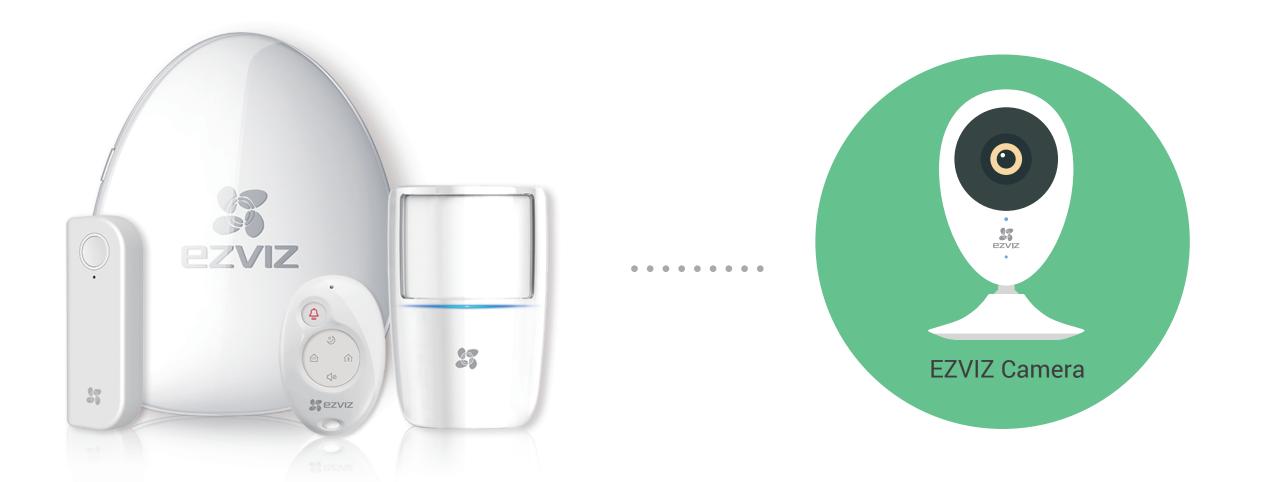

#### What's inside the ezAlert kit

- ezAlert
- ezSensor Move Pro
- ezAlert Remote
- ezSensor PIR

### Integrated solution

The ezAlert can be connected to your EZVIZ cameras.
When a sensor in the ezAlert kit is triggered,
the cameras instantly starts recording images and video.