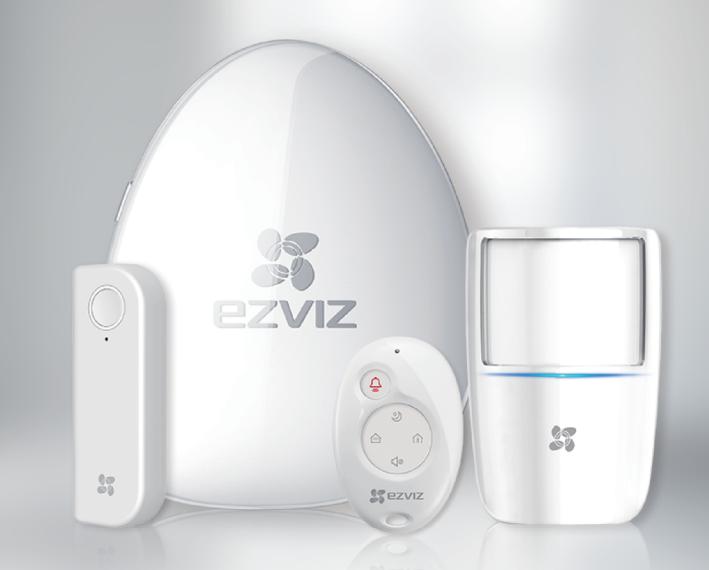

#### What's inside the ezAlert kit

- ezAlert
- ezSensor Move Pro
- ezAlert Remote
- ezSensor PIR

### Package Contents:

- ezAlert x 1
- ezSensor Move Pro x 1
- ezAlert Remote x 1
- ezSensor PIR x 1