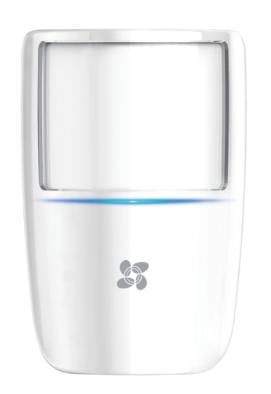

### The ezSensor PIR, detects infrared wavelengths

The ezSensor PIR has a wide viewing angle of 100°, which disregards movement by pets up to 25kg.

Up to 25kg