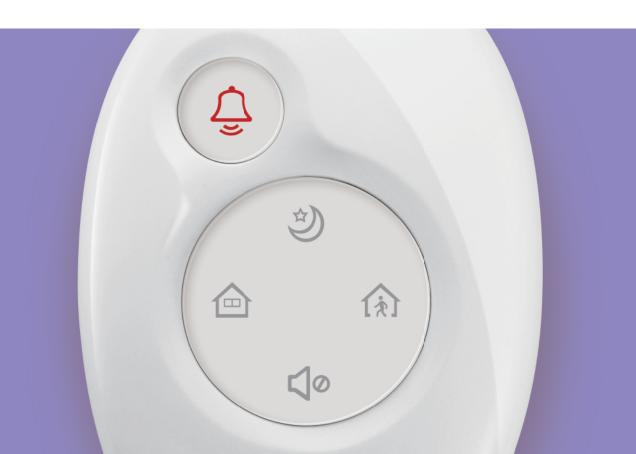

## The ezAlert Remote, choose the right scenario mode better fit you

A lightweight and portable remote control allows you to choose scenario modes better fit you.